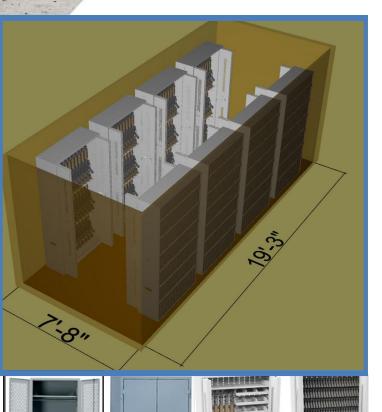

## **RLS-375**

Transportable Equipment Readiness Locker System

Readiness lockers are preassembled, modular, relocatable, efficient deployable solutions for storage and organization of life support equipment.

Example equipment to be stored:

- -Compressors
- -Vision Enhancing Equipment
- -Communication Equipment
- -Lifesaving Equipment.
- Packaged for easy storage, shipping and set up
- •System and accessories package can be modified to meet any unit's specific mission requirements